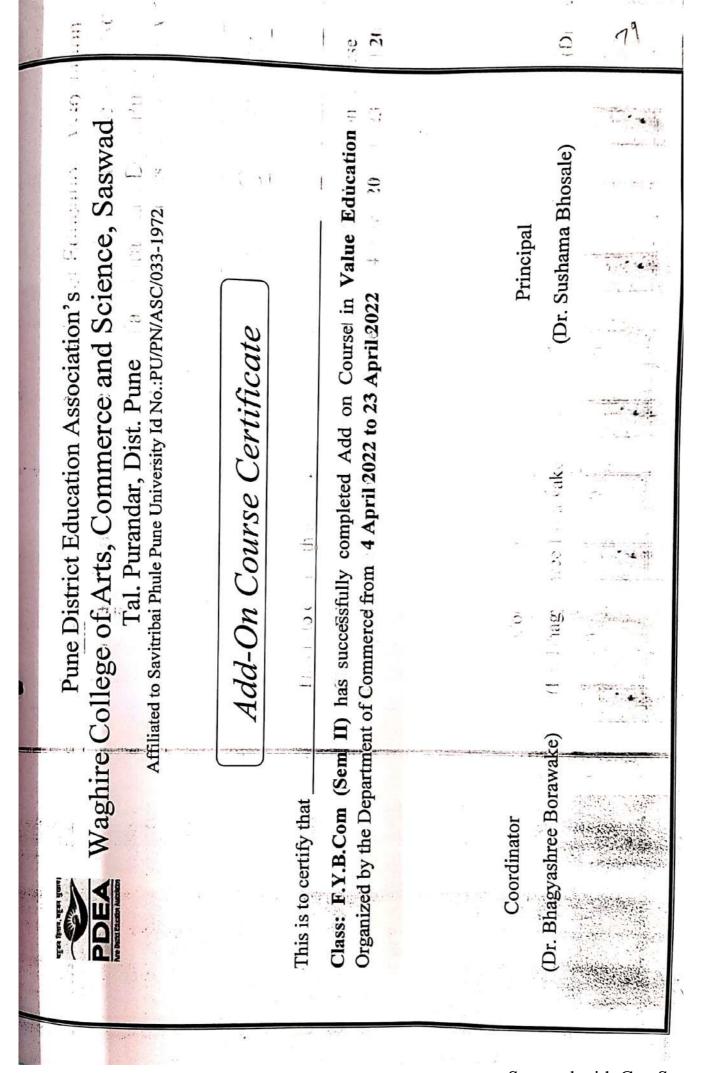

### Pune District Education Association's Waghire College of Arts, Commerce and Science, Sas

Tal. Purandar, Dist. Pune

Affiliated to Savitribai Phule, Pune University Id No.: PU/PN/ASC/033-197

#### Add-On Course Certificate

This is to certify that\_\_\_\_\_

Class: S.Y.BCOM has successfully completed Add on Course-"Personality Development" in Organized by the Department of Commerce from Sem -IV, 24/01/2022 to 10/02/22.

Coordinator

(Prof. Phadtare P.K)

Principal

(Dr. Sushma Bhosle)

Waghire College of Arts, Commerce and Science Sasw Pune District Education Association's

Tal. Purandar, Dist. Pune

Affiliated to Savitribai Phule, Pune University Id No.: PU/PN/ASC/033-1972\*